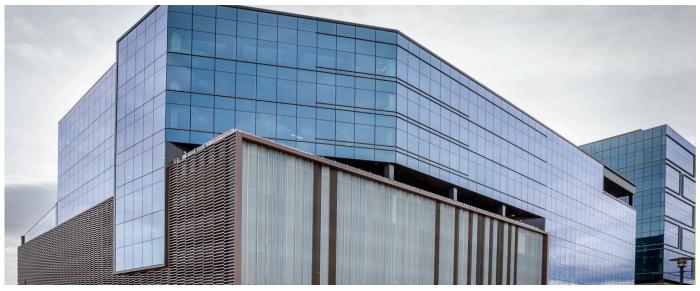

## VECTRA BANK CORPORATE CENTER

ELEVATION: VECTRA BANK CORPORATE CENTER - DENVER, CO / OPEN STUDIO ARCHITECTURE

ECO Cladding's ECI slab-to-slab subframing solution was selected to support the exterior ACM facade on this project. Our Alpha E "edge-to-edge" bracket is specifically designed to be fixed to concrete floor slabs. This unique, engineered, non-combustible subframing approach is capable of spanning story heights without the need for intermediate attachment points which dramatically reduces fastener penetration into the weather barrier. The system is individually