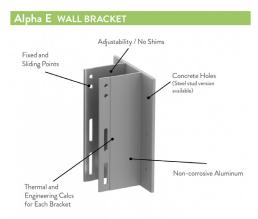

ECO Cladding's ECI slab-to-slab subframing solution was selected to support the exterior ACM facade on this project. Our Alpha E "edge-to-edge" bracket is specifically designed to be fixed to concrete floor slabs. This unique, engineered, non-combustible subframing approach is capable of spanning story heights without the need for intermediate attachment points which dramatically reduces fastener penetration into the weather barrier. The system is individually