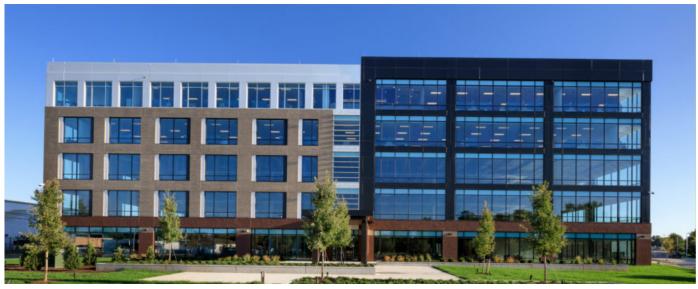

## KINSALE INSURANCE HEADQUARTERS

**ELEVATION:** KINSALE INSURANCE HEADQUARTERS - RICHMOND, VA / BASKERVILL ARCHITECTURE

## **Outside-In Design for Corporate Campus**

Designed by Baskervill's Architecture and Interior Design teams, the new Kinsale Insurance Headquarters will present as an attractive and practical building with every square foot designed with the people who work from within in mind. Frames of alternating brick and ACM metal paneling define the ground-up, fivestory building—and the enlarged glass acts as a transparent connective tissue throughout the design.

ECO Cladding's Vci.11 aluminum subframing system was selected to support the facade's grey ACM panels. The rainscreen attachment system has 1.5" adjustability and has the ability to meet the building's thermal requirements.