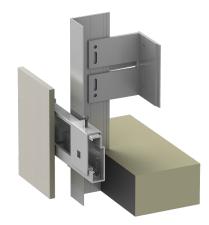

DETAIL: STONE, CARBON FIBER, GLASS, METAL

- SYSTEM: ALPHA VCI.40 Subframing System
- MATERIAL: STONE CLADDING, CARBON FIBER, GLASS, METAL
- ARCHITECT: Nichols Architects

DETAIL: ALPHA VCI.40 SUBFRAMING