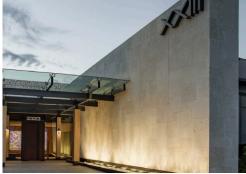

DETAIL: STONE, CARBON FIBER, GLASS, METAL

- SYSTEM: ALPHA VCI.40 Subframing System
- MATERIAL: STONE CLADDING, CARBON FIBER, GLASS, METAL
- ARCHITECT: Nichols Architects

DETAIL: ALPHA VCI.40 SUBFRAMING