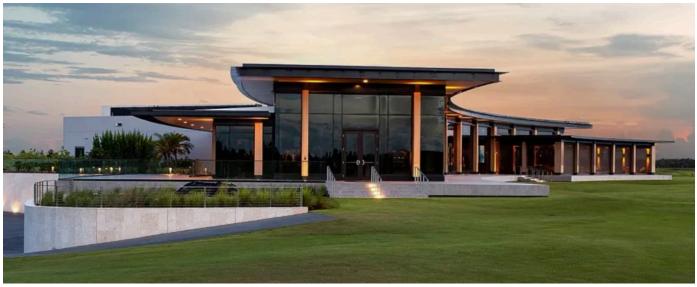

## **GROVE XXIII CLUBHOUSE**

ELEVATION: GROVE XXII CLUBHOUSE - HOBE SOUND, FL / NICHOLS ARCHITECTS

## Michael Jordan's Grove XXIII Clubhouse

Designed by Nichols Architects, Grove XXIII is a private golf course located in Hobe Sound, FL. The Clubhouse is located at the center of a private golf club – specifically designed for the owner's style and speed of play. The design concept for the Clubhouse was born from movement: the swing of a golf club. Carbon fiber panels, local stone cladding, glass frit patterns, and metal detailing are all part of the buildings contemporary design. ECO Cladding provided a Vci.40 subframing system for installation.